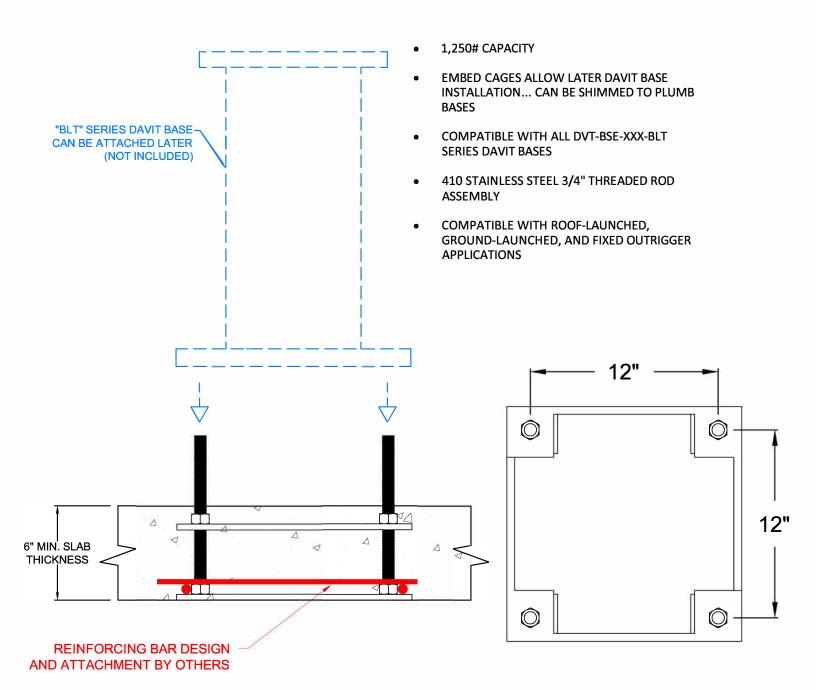

## Sky Climber Model: DVT-EMB-6-12

Application: Davit Embed Cage with Bolted Davit Base

## NOTE:

DAVIT IS CAPABLE OF SUPPORTING 5,000 LB. ULTIMATE LOAD AND 1,250 LB. ALLOWABLE LOAD. DAVIT MAY FAIL DUE TO IMPROPER INSTALLATION OR INADEQUATE SUPPORTING STRUCTURE. SERIOUS INJURY OR DEATH MAY RESULT FROM DAVIT FAILURE. INSTALLATION OF DAVIT MUST BE PERFORMED UNDER THE SUPERVISION OF A PROFESSIONAL ENGINEER WITH EXPERIENCE IN SUSPENDED ACCESS EQUIPMENT. ADDITIONALLY, DAVIT SHALL BE TESTED UNDER THE SUPERVISION OF A P.E. AND CERTIFIED BEFORE PLACING INTO SERVICE.

SPECIFIC CONSTRUCTION DETAILS AND APPLICATIONS VARY. THE STRUCTURE THE DAVIT BASE IS ATTACHED TO MUST BE ADEQUATE TO SUPPORT THE REQUIRED LOADING. THEREFORE, ALL INSTALLATION DETAILS MUST BE CONFIRMED BY THE BUILDING'S ENGINEER OF RECORD PRIOR TO THE INSTALLATION.